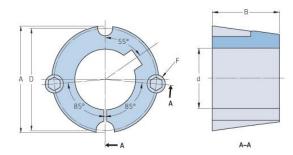

## PHF TB1108X0.75

| Puching no         | TB1108         |
|--------------------|----------------|
| Bushing no.        |                |
| d = Bore diameter  | 19             |
| (mm)               |                |
| Bore diameter (in) | 0.75           |
| Keyway width       | 4.8            |
| (mm)               |                |
| Keyway width (in)  | 0.19           |
| Keyway depth       | 2.4            |
| (mm)               |                |
| Keyway depth (in)  | 0.09           |
| A (mm)             | 38.4           |
| A (in)             | 1.51           |
| B (mm)             | 22.2           |
| B (in)             | 0.87           |
| D (mm)             | 36.9           |
| D (in)             | 1.45           |
| E (mm)             | -              |
| E (in)             | -              |
| F (mm)             | 6.350 x 12.700 |
| F (in)             | -              |
| Weight (kg)        | 0.13           |
| Weight (lbs)       | 0.29           |